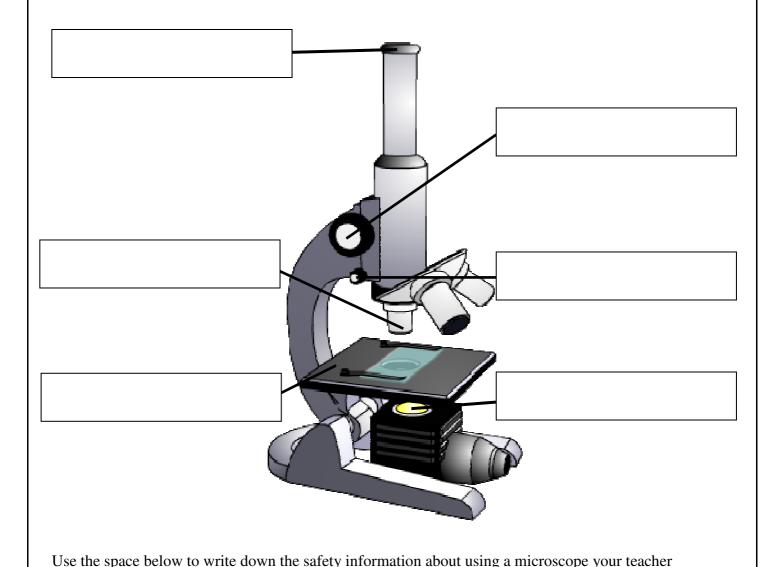

## What are the parts of a microscope?

Fill in the diagram below...

Label the different parts of the microscope using the following words:

- objective lens
- coarse focusing wheel
- stage

- eye piece lens
- fine focusing wheel
- light source