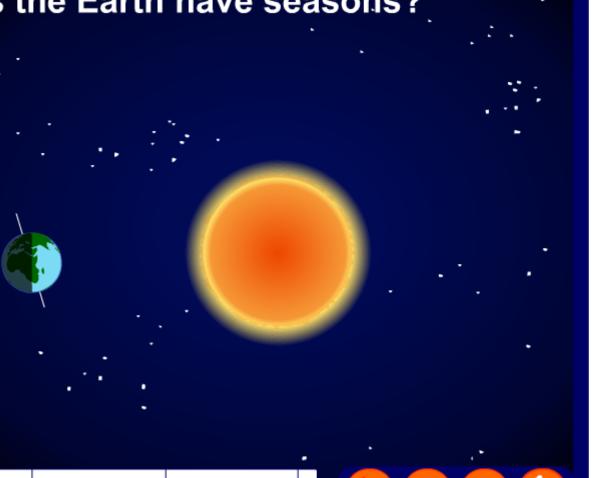

#### Why does the Earth have seasons?

Watch the orbit of the Earth around the Sun over the course of a year, to see how the tilt of the Earth causes the seasons.

Press "**play**" to begin.

6 of 7