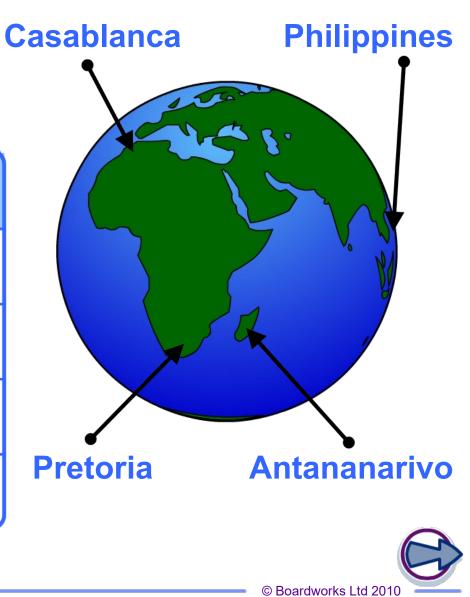

# What time is it?

It is 4 am in New York City.

What time is it on the other side of the world?

| place        | EDT    | time  |
|--------------|--------|-------|
| Casablanca   | +5 hr  | 9 am  |
| Pretoria     | +7 hr  | 11 am |
| Antananarivo | +8 hr  | 12 pm |
| Philippines  | +13 hr | 5 pm  |