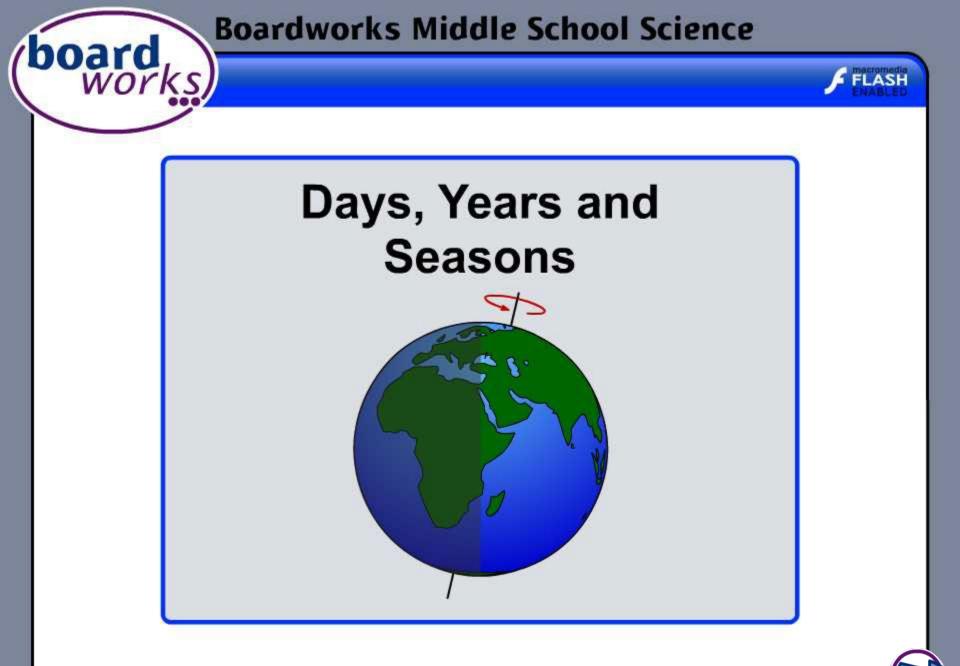

#### **Days and years**

How long does it take the Earth to spin once on its axis?

How do the Earth and Sun move in relation to each other?

Click "**play**" to find out.