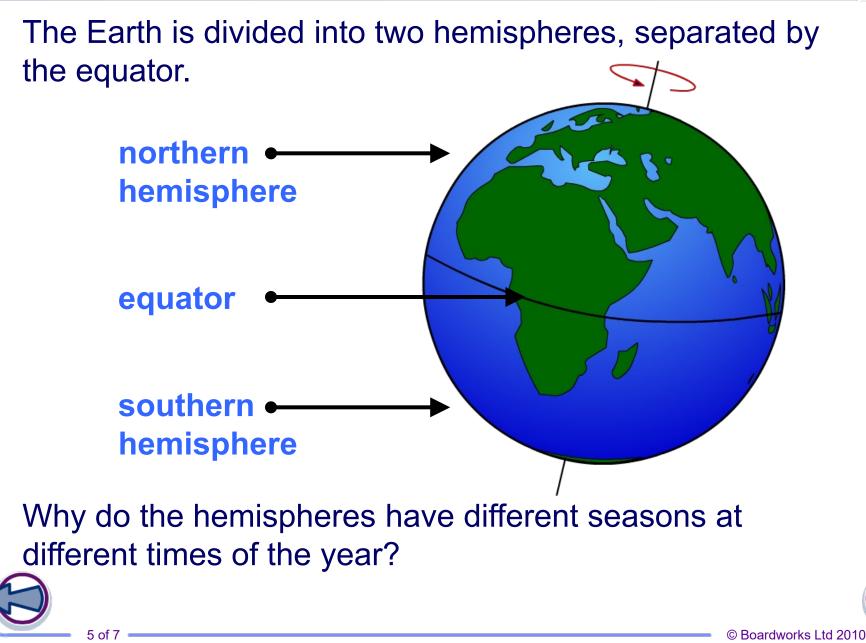

#### **Days and years**

How long does it take the Earth to spin once on its axis?

How do the Earth and Sun move in relation to each other?

Click "**play**" to find out.





# What time is it?



It is 4 am in New York City.

What time is it on the other side of the world?

| place        | EDT    | time  |
|--------------|--------|-------|
| Casablanca   | +5 hr  | 9 am  |
| Pretoria     | +7 hr  | 11 am |
| Antananarivo | +8 hr  | 12 pm |
| Philippines  | +13 hr | 5 pm  |



## The path of the Sun in the sky



boarc

# What are hemispheres?





#### The seasons



#### Why does the Earth have seasons?

Watch the orbit of the Earth around the Sun over the course of a year, to see how the tilt of the Earth causes the seasons.

Press "**play**" to begin.

6 of 7





### What is the season?