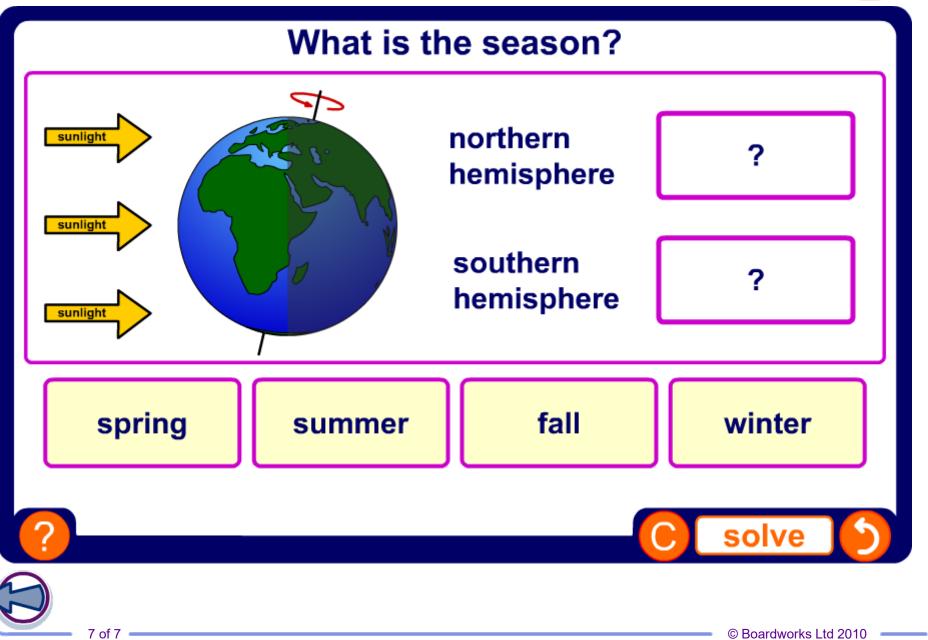

ys and years**

How long does it take the Earth to spin once on its axis?

How do the Earth and Sun move in relation to each other?

Click "**play**" to find out.





# What time is it?



It is 4 am in New York City.

What time is it on the other side of the world?

| place        | EDT    | time  |
|--------------|--------|-------|
| Casablanca   | +5 hr  | 9 am  |
| Pretoria     | +7 hr  | 11 am |
| Antananarivo | +8 hr  | 12 pm |
| Philippines  | +13 hr | 5 pm  |



## The path of the Sun in the sky



boarc

# What are hemispheres?





#### The seasons



#### Why does the Earth have seasons?

Watch the orbit of the Earth around the Sun over the course of a year, to see how the tilt of the Earth causes the seasons.

Press "**play**" to begin.

6 of 7





### What is the season?