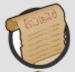

#### Who was persecuted?

As a result of the Holocaust, six million Jewish people were killed. However, they were not the only group of people that the Nazis condemned to death.

The Nazis persecuted others that they believed to be a threat

to their "master race." These included:

- homosexuals
- gypsies
- Jehovah's Witnesses
- vagrants
- the mentally or physically disabled.

Why were these people targeted?

As Allied troops pushed towards Germany from both sides, they were horrified to discover the extermination camps.

Inside, the Allies found many near-starved prisoners, mass graves, large crematoriums and the large piles of personal belongings, such as clothes and shoes.

In the camps liberated by U.S. troops, **General Eisenhower** made the local populations come into the camps and view what had been done.