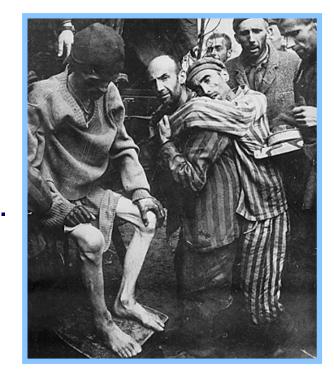

to their "master race." These included:

- homosexuals
- gypsies
- Jehovah's Witnesses
- vagrants
- the mentally or physically disabled.

Why were these people targeted?

As Allied troops pushed towards Germany from both sides, they were horrified to discover the extermination camps.

Inside, the Allies found many near-starved prisoners, mass graves, large crematoriums and the large piles of personal belongings, such as clothes and shoes.

In the camps liberated by U.S. troops, **General Eisenhower** made the local populations come into the camps and view what had been done.