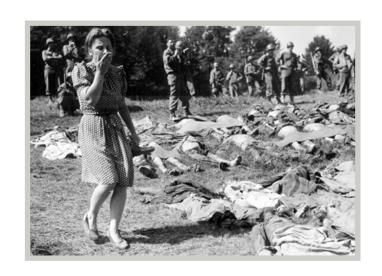

to their "master race." These included:

- homosexuals
- gypsies
- Jehovah's Witnesses
- vagrants
- the mentally or physically disabled.

Why were these people targeted?

As Allied troops pushed towards Germany from both sides, they were horrified to discover the extermination camps.

Inside, the Allies found many near-starved prisoners, mass graves, large crematoriums and the large piles of personal belongings, such as clothes and shoes.

In the camps liberated by U.S. troops, **General Eisenhower** made the local populations come into the camps and view what had been done.