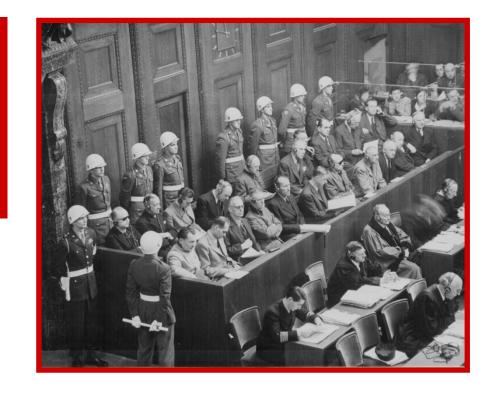

## **The Nuremberg Trials**

Between 1945 and 1946, over 200 Germans and Austrians were put on trial in the German town of Nuremberg. They were tried for crimes against humanity and war crimes.

Part of the Nuremberg trials involved judging 24 Nazi leaders. In the end, the court sentenced 12 to death and many of the others to prison.

In the lesser trials of doctors, ministers and judges many were convicted of war crimes.

12 of 15 \_\_\_\_\_\_ © Boardworks 201