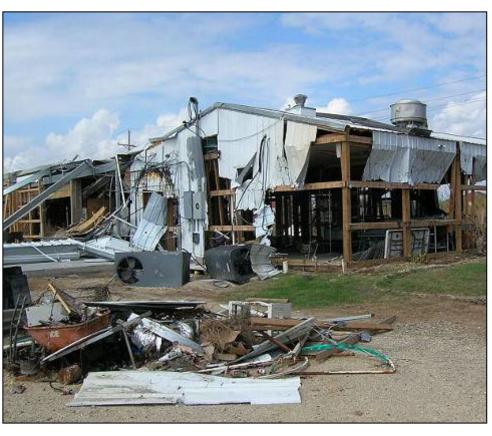

#### Threats of tropical cyclones

What are the main threats from cyclones?

Winds exceeding 150km/h cause structural damage including damaged bridges, power lines and collapsed buildings.

Heavy rain (100+mm/day) causes severe flooding and landslides.

Storm surges cause coastal flooding in low lying, unprotected areas. Waves are 'piled up' by strong winds and the ocean rises under the low air pressure of the cyclone.

6 of 7 © Boardworks 2009