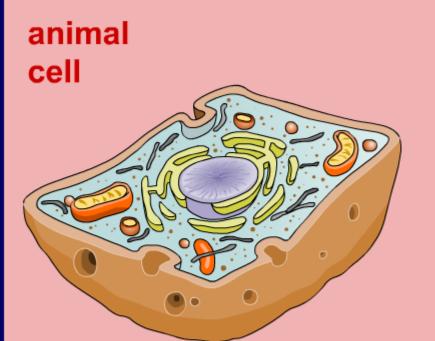

man hair – and too small to see without a microscope.

The largest cell in the human body is the female egg cell, (ovum) at around 100 µm in diameter.

The smallest human cell is the sperm cell – the head is around 5 µm long.







## **Specialized cells**



Most plants and animals are multicellular. The human body is made up of around 200 different types of cell, all

working together.

Most cells are specialized, meaning that each type of cell has a specific structure and function.

All cells with a nucleus contain the same genes, but different cells activate different genes so they only produce the proteins they need.

However, all cells have certain common features and structures called **organelles**.





#### What do cells contain?





## What do animal and plant cells contain?













### **Animal or plant?**





animal and plant cells

plant cells only

cell membrane









# **Exploring animal cells**









# **Exploring plant cells**







8 of 8 — © Boardworks Ltd 2009