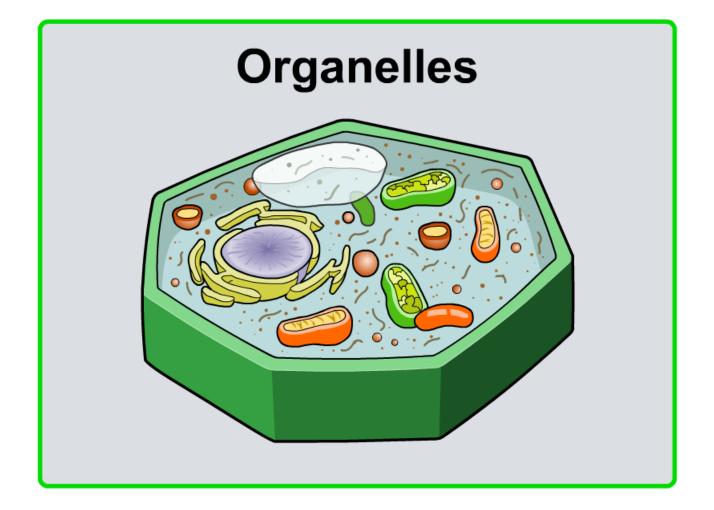

All cells with a nucleus contain the same genes, but different cells activate different genes so they only produce the proteins they need.

However, all cells have certain common features and structures called **organelles**.

#### What do cells contain?

## What do animal and plant cells contain?