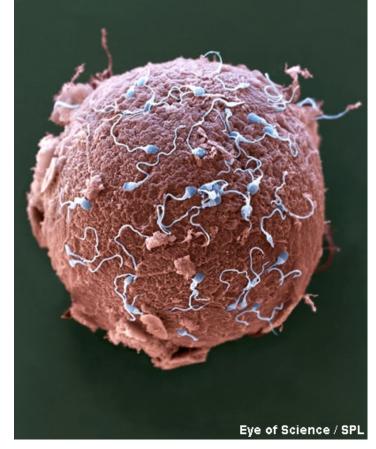

### **Boardworks High School Science**





of 8 © Boardworks Ltd 2009

#### What is a cell?



A **cell** is the basic unit of life, from which larger structures such as tissue and organs are made.

- Unicellular organisms, such as bacteria, consist of just a single cell.
- Multicellular organisms consists of many cells – humans are made from an estimated 50 trillion cells!





## How big is a cell?



Most plant and animal cells are between 10 µm and 100 µm in size – around half the diameter of a human hair – and too small to see without a microscope.

The largest cell in the human body is the female egg cell, (ovum) at around 100 µm in diameter.

The smallest human cell is the sperm cell – the head is around 5 µm long.







## **Specialized cells**



Most plants and animals are multicellular. The human body is made up of around 200 different types of cell, all

working together.

Most cells are specialized, meaning that each type of cell has a specific structure and function.

All cells with a nucleus contain the same genes, but different cells activate different genes so they only produce the proteins they need.

However, all cells have certain common features and structures called **organelles**.





#### What do cells contain?





## What do animal and plant cells contain?













### **Animal or plant?**





animal and plant cells

plant cells only

cell membrane









# **Exploring animal cells**









# **Exploring plant cells**







8 of 8 — © Boardworks Ltd 2009