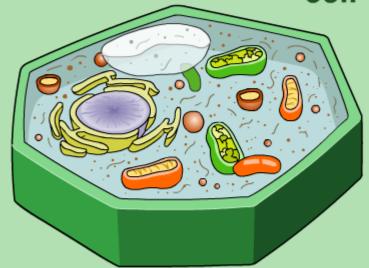

hair – and too small to see without a microscope.

The largest cell in the human body is the female egg cell, (ovum) at around 100 µm in diameter.

The smallest human cell is the sperm cell – the head is around 5 µm long.







## **Specialized cells**



Most plants and animals are multicellular. The human body is made up of around 200 different types of cell, all

working together.

Most cells are specialized, meaning that each type of cell has a specific structure and function.

All cells with a nucleus contain the same genes, but different cells activate different genes so they only produce the proteins they need.

However, all cells have certain common features and structures called **organelles**.





#### What do cells contain?





## What do animal and plant cells contain?













### **Animal or plant?**





animal and plant cells

plant cells only

cell membrane









# **Exploring animal cells**









# **Exploring plant cells**







8 of 8 — © Boardworks Ltd 2009