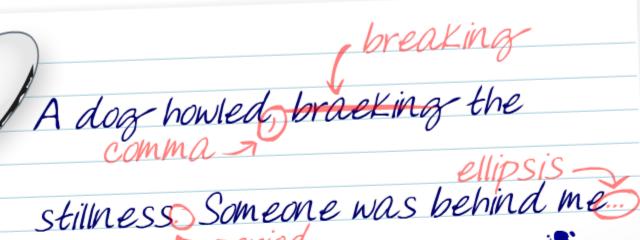

**Antonyms** are words that have opposite meanings.

These pairs of words tall short are antonyms:

happy sad

Using synonyms and antonyms in your writing can help to make it more interesting and varied.